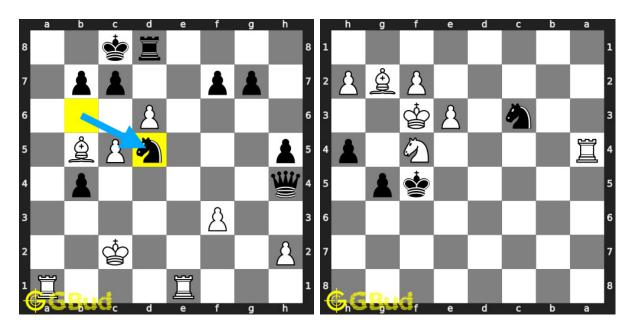

133. How do you respond after losing your queen Level : easy, Next Move : White Solution : https://gbud.in/gcw1x74

134. Mate in 1 move Level : easy, Next Move : Solution : https://gbud.in

Access the latest version of this article at https://gbud.in/blog/game/chess/chess-puzzles/easy-chess-puzzles-131-to-140.html

135. Mate in 1 move Level : easy, Next Move : Black

136. Mate in 1 move Level : easy, Next Move : White Solution : https://gbud.in/gcw1x74 Solution : https://gbud.in/gcw1x74

137. Mate in 1 move Level : easy, Next Move : Black Solution : https://gbud.in/gcw1x74