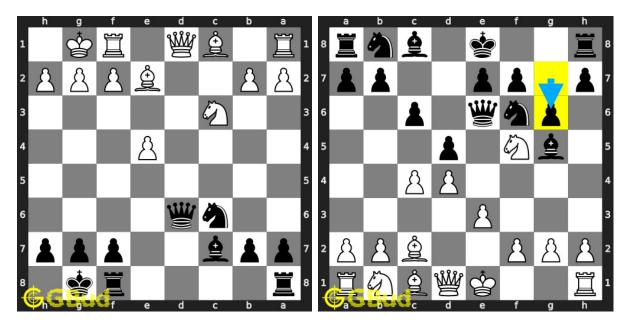

138. Gain opponent's queen through a fo Level : easy, Next Move : White Solution : https://gbud.in/gcw1x74

Solve Other Puzzles

Figure 1: Solve other puzzles @ https://gbud.in/chsgppz