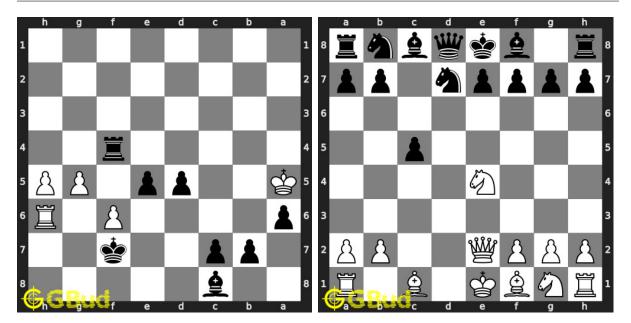

135. Mate in 1 move Level : easy, Next Move : Black

136. Mate in 1 move Level : easy, Next Move : White Solution : https://gbud.in/gcw1x74 Solution : https://gbud.in/gcw1x74

137. Mate in 1 move Level : easy, Next Move : Black Solution : https://gbud.in/gcw1x74

138. Gain opponent's queen through a fo Level : easy, Next Move : White Solution : https://gbud.in/gcw1x74

Solve Other Puzzles

Figure 1: Solve other puzzles @ https://gbud.in/chsgppz