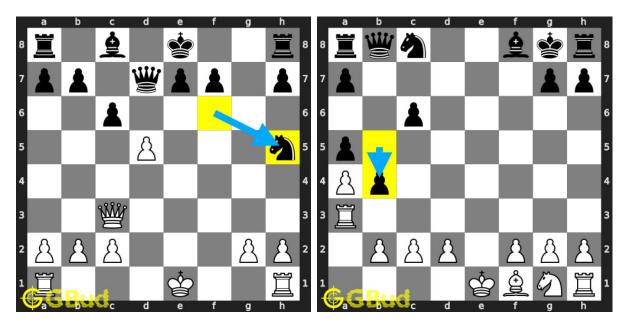

## Easy Chess Puzzles 131 to 140

131. What is the best move Level : easy, Next Move : White Solution : https://gbud.in/gcw1x74

132. What is the better move than losing Level : easy, Next Move : White Solution : https://gbud.in/gcw1x74